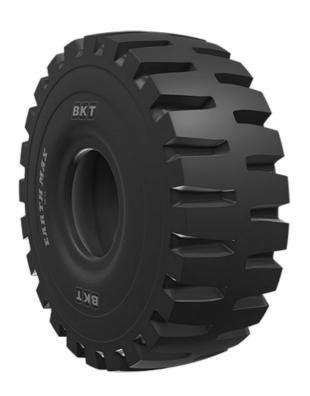

### **Description**

EARTHMAX SR 43 (L-4) is an All Steel radial tire specially designed for wheel loaders operating in severe rocky conditions, primarily underground mining. The tire delivers excellent performance in load and carry operations in open pit mines, quarries and scrap yards. Its unique tread design offers superior traction and stability. Thanks to its All Steel casing, EARTHMAX SR 43 (L-4) provides excellent durability, resistance to snags and punctures as well as a long service life.